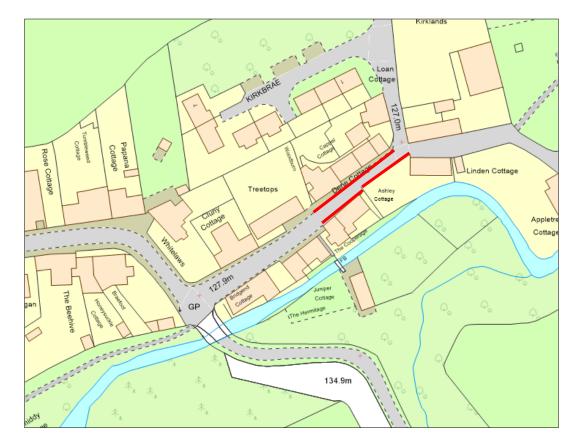

## TTRO 165/24/SR

| PARKING SUSPENSION |                                                                                                                                       |                              |                              |
|--------------------|---------------------------------------------------------------------------------------------------------------------------------------|------------------------------|------------------------------|
| REASON             | EXTENT                                                                                                                                | DURATION                     |                              |
|                    |                                                                                                                                       | FROM                         | то                           |
| Utility Works      | Parking suspended from outside Woodburn cottage to outside<br>Cappel Cottage on both sides of the road.<br>As shown on the map below. | 24 <sup>th</sup> May<br>2024 | 24 <sup>th</sup> May<br>2024 |